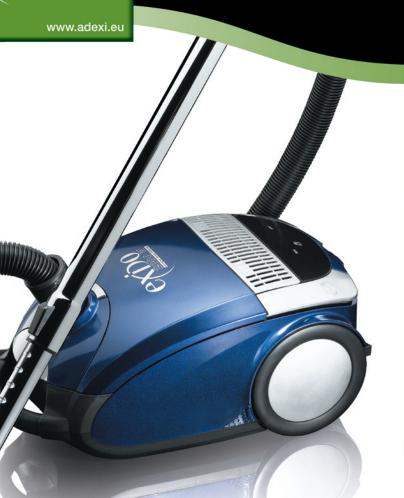

## 240-018 VACUUM CLEANER WITH LCD DISPLAY

- Power: 2000 watt max.
- Universal floor nozzle with metal plate
- Telescopic tube
- Infrared remote control on handle adjustment of suction control & on/off - battery included
- LED display to visualize current speed setting
- Crevice, upholstry and brush nozzle integrated in vacuum cleaner
- Practical handle for carrying vacuum cleaner
- HEPA filter included
- Automatic cordrewind

product specifications:

art. no.: 240-018
color: blue
capacity:
voltage: 230 V
power: 2000 watt
product meas. (HxWxD): 48,5 x 30 x 26 cm.
gift box meas. (HxWxD): 53,5 x 33,5 x 29 cm.
netto weight: 5.5 kg.
gross weight: kg.